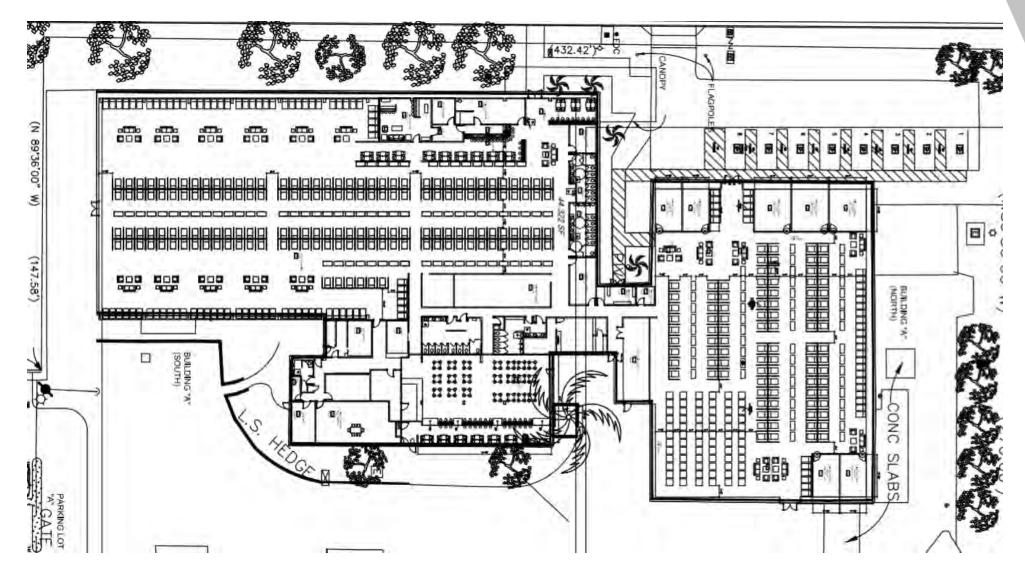

### PROPERTY OVERVIEW

Warehouse for lease located in a "Green Zone" in Banning, Ca. 2 Warehouses totaling +/- 44,500 square feet. Currently, the home of the Museum of Pinball, the space consists of 2,500 amps of power - 3 phase / 480 volts with power distribution all around. There are approximately 12 offices built out. There is approximately 18' Clear Height in the warehouses.

### PROPERTY HIGHLIGHTS

- · Warehouse For Lease, Banning, Ca.
- · Located in a Green Zone
- 2 Warehouses totaling +/- 44,500 square feet
- Space consists of 2,500 amps of power 3 phase / 480 volts
- Approximately 12 offices
- 18' Clear Height in the warehouse