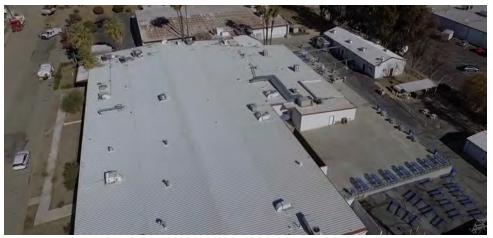

### PROPERTY OVERVIEW

Warehouse for lease located in a "Green Zone" in Banning, Ca. 2 Warehouses totaling +/- 44,500 square feet. Currently, the home of the Museum of Pinball, the space consists of 2,500 amps of power - 3 phase / 480 volts with power distribution all around. There are approximately 12 offices built out. There is approximately 18' Clear Height in the warehouses.

### PROPERTY HIGHLIGHTS

- · Warehouse For Lease, Banning, Ca.
- · Located in a Green Zone
- 2 Warehouses totaling +/- 44,500 square feet
- Space consists of 2,500 amps of power 3 phase / 480 volts
- Approximately 12 offices
- 18' Clear Height in the warehouse