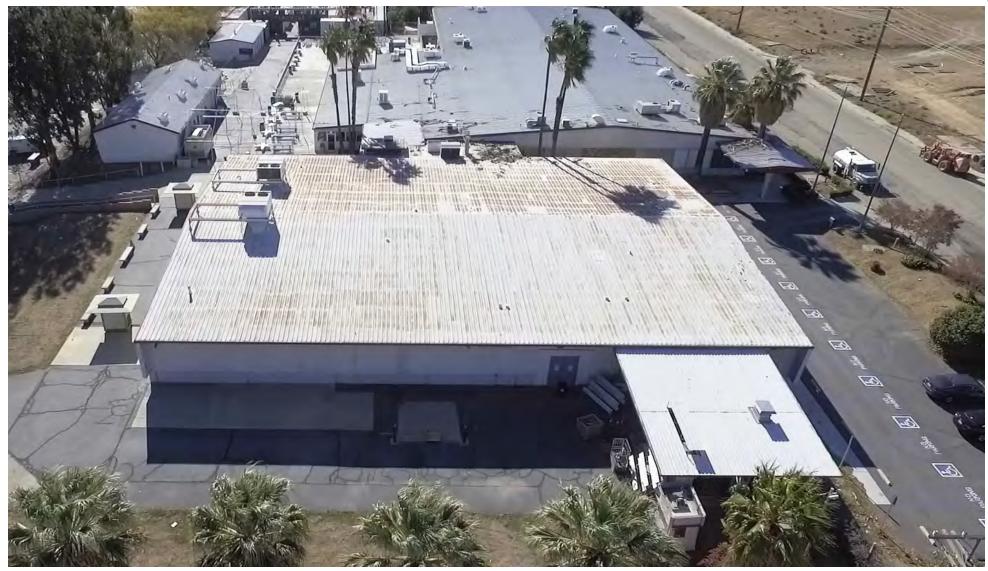

### PROPERTY OVERVIEW

Warehouse for lease located in a "Green Zone" in Banning, Ca. 2 Warehouses totaling +/- 44,500 square feet. Currently, the home of the Museum of Pinball, the space consists of 2,500 amps of power - 3 phase / 480 volts with power distribution all around. There are approximately 12 offices built out. There is approximately 18' Clear Height in the warehouses.

### PROPERTY HIGHLIGHTS

- · Warehouse For Lease, Banning, Ca.
- · Located in a Green Zone
- 2 Warehouses totaling +/- 44,500 square feet
- Space consists of 2,500 amps of power 3 phase / 480 volts
- Approximately 12 offices
- 18' Clear Height in the warehouse